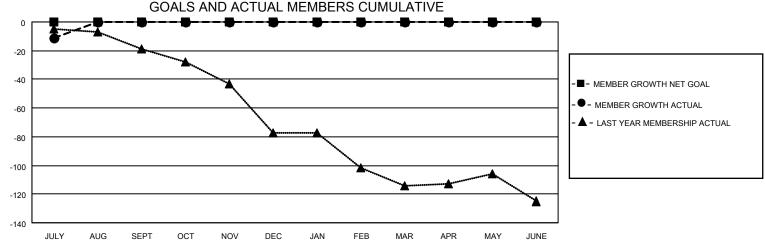

## MONTHLY MEMBERSHIP PROGRESS REPORT

LOCATION ALASKA District 49 A Results as of: 7/31/2021

| Clubs         |               |             |               | Members               |                        |                         |                                                    |  |  |
|---------------|---------------|-------------|---------------|-----------------------|------------------------|-------------------------|----------------------------------------------------|--|--|
|               | RESULTS FOR   | R 2021-2022 |               | RESULTS FOR 2021-2022 |                        |                         |                                                    |  |  |
| QUARTER       | NEW CLUB GOAL | NEW CLUBS   | DROPPED CLUBS | QUARTER MEM           | BER GROWTH NET<br>GOAL | MEMBER GROWTH<br>ACTUAL | DROPPED<br>MEMBERS ACTUAL<br>(including transfers) |  |  |
| JULY/AUG/SEPT | 0             | 0           | 0             | JULY/AUG/SEPT         | 0                      | 11                      | 20                                                 |  |  |
| OCT/NOV/DEC   | 0             | 0           | 0             | OCT/NOV/DEC           | 0                      | 0                       | 0                                                  |  |  |
| JAN/FEB/MAR   | 0             | 0           | 0             | JAN/FEB/MAR           | 0                      | 0                       | 0                                                  |  |  |
| APR/MAY/JUNE  | 0             | 0           | 0             | APR/MAY/JUNE          | 0                      | 0                       | 0                                                  |  |  |